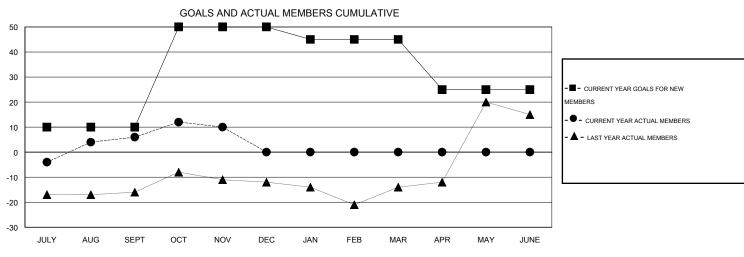

## LOCATION TENNESSEE

GMT CA 1

|                             |                  | Clubs             |                  |                  |                             |                    | Members                             |                    |                  |
|-----------------------------|------------------|-------------------|------------------|------------------|-----------------------------|--------------------|-------------------------------------|--------------------|------------------|
|                             | RESUI            | LTS FOR 2015-2016 | ;                |                  |                             | RESU               | ILTS FOR 2015-2016                  |                    |                  |
| QUARTER                     | NEW CLUB<br>GOAL | NEW CLUBS         | DROPPED<br>CLUBS | NET<br>GAIN/LOSS | QUARTER                     | NEW MEMBER<br>GOAL | CHARTER AND<br>NEW MEMBERS<br>ADDED | DROPPED<br>MEMBERS | NET<br>GAIN/LOSS |
| JULY/AUG/SEPT               | 0                | 0                 | 0                | 0                | JULY/AUG/SEPT               | 10                 | 30                                  | 24                 | 6                |
| OCT/NOV/DEC                 | 1                | 0                 | 0                |                  | OCT/NOV/DEC                 | 40                 | 22                                  | 18<br>0            | 4                |
| JAN/FEB/MAR<br>APR/MAY/JUNE | 0                | 0                 | 0                | 0                | JAN/FEB/MAR<br>APR/MAY/JUNE | -5<br>-20          | 0                                   | 0                  | 0                |